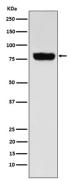

## Information

UniProt ID: 075751 All Names: EMT; EMTH; OCT3; Orct3; Slc22a3; Form: Liquid Storage instructions: Store at +4° C short term. Store at -20° C long term. Avoid freeze / thaw cycle. Storage buffer: pH 7.4, 150mM NaCl, 0.02% sodium azide and 50% glycerol. Purity: Affinity-chromatography Immunogen: A synthesized peptide Molecular Wt.: 75kDa

## Background

Mediates potential-dependent transport of a variety of organic cations. May play a significant role in the disposition of cationic neurotoxins and neurotransmitters in the brain.

Western blot analysis of SLC22A3 expression in Human muscle cell lysate.