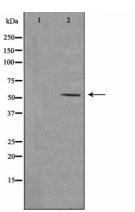

## Background

Western blot analysis of extracts from HepG2 cells and HUVEC cells, using EEF1G antibody.

For Research Use Only. Not For Use In Diagnostic Procedures. www.abways.com