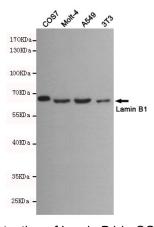

Western blot detection of Lamin B1 in COS7, Molt-4, A549 and 3T3 cell lysates using Lamin B1 mouse mAb(dilution 1:500). Predicted band size:68kDa. Observed band size:68kDa.

For Research Use Only. Not For Use In Diagnostic Procedures. www.abways.com