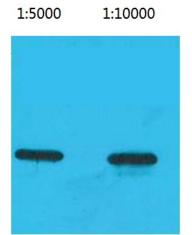

Western blot analysis of Recombinant ECFP Protein using ECFPTag Monoclonal Antibody.

For Research Use Only. Not For Use In Diagnostic Procedures. www.abways.com